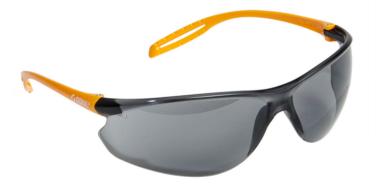

# **Signal Curve Safety Glasses**

## Codes:

E04.4260 - Clear Lens E04.4261 - Grey Lens

#### **FEATURES**

- Extra light weight, weighing in at 16 grams
- Frameless design with thin flexible temples
- Polycarbonate anti-scratch, coating on both sides of the lens
- Curved lens provides 180-degree and all round protection