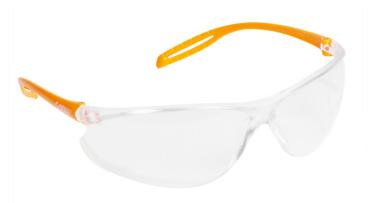

# **Signal Curve Safety Glasses**

## Codes:

E04.4260 - Clear Lens E04.4261 - Grey Lens

#### **FEATURES**

- Extra light weight, weighing in at 16 grams
- Frameless design with thin flexible temples
- Polycarbonate anti-scratch, coating on both sides of the lens
- Curved lens provides 180-degree and all round protection